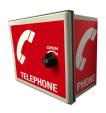

## STEEL TELEPHONE CABINET

## **OVERVIEW**

This cabinet is ideally suited for installations in factories, offices, leisure centres and public buildings

The cabinet has an IP 65 weather rating and is therefore suitable for locations where the telephone has to be protected from water or dust

## **SPECIFICATIONS**

Dimensions - H290mm W250mm D150mm

Weight - Approx 2.3 Kg

Colour - Choice of colours to suit your requirements

Outer Shell - GRP

Backboard - Powder Coated Mild Steel

Boxed Dimensions - Approx. 300 x 260

 $\ensuremath{\mbox{**}}\mbox{Telephones}$  are for illustrative purposes only and are not included.