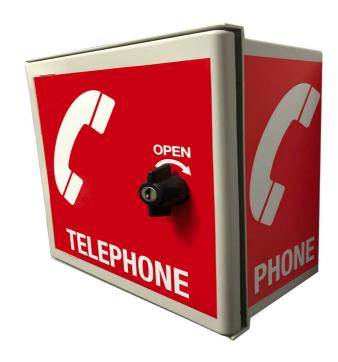

## STEEL TELEPHONE CABINET

## **OVERVIEW**

This cabinet is ideally suited for installations in factories, offices, leisure centres and public buildings

The cabinet has an IP 65 weather rating and is therefore suitable for locations where the telephone has to be protected from water or dust

## **SPECIFICATIONS**

Dimensions - H290mm W250mm D150mm

Weight - Approx 2.3 Kg

Colour - Choice of colours to suit your requirements

Outer Shell - GRP

Backboard - Powder Coated Mild Steel

Boxed Dimensions - Approx. 300 x 260

 $\ensuremath{\mbox{**}}\mbox{Telephones}$  are for illustrative purposes only and are not included.