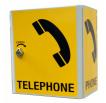

## STEEL TELEPHONE CABINET

## **OVERVIEW**

Manufactured in mild steel with a stone colour powder coat paint finish

This cabinet offers a higher level of security and is supplied with a handle for a padlock to be fitted (not supplied)

Suitable for internal or external installations having an IP66 weather rating