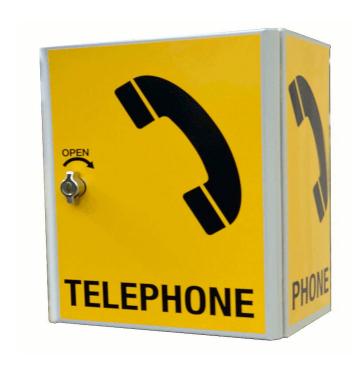

## STEEL TELEPHONE CABINET

## **OVERVIEW**

Manufactured in mild steel with a stone colour powder coat paint finish

This cabinet offers a higher level of security and is supplied with a handle for a padlock to be fitted (not supplied)

Suitable for internal or external installations having an IP66 weather rating