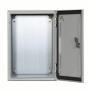

## **OVERVIEW**

Manufactured in mild steel with a stone colour powder coat paint finish

This cabinet offers a higher level of security and is supplied with a handle for a padlock to be fitted (not supplied)

## **SPECIFICATIONS**

Dimensions - H400mm W300mm D200mm

Weight - Approx 6.5 Kg

Colour - Choice of colours to suit your requirements

Outer Shell - Powder Coated Mild Steel

Backboard - Mild Steel

Boxed Dimensions - Approx. 300 x 260 x 160mm